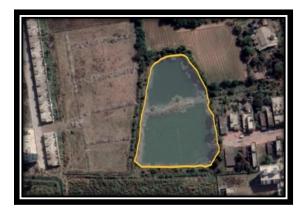

|          |      | TOTAL          | 5,53,887.25/- |

# Table 10 ABSTRACT SHEET (AAGANWADI)



#### 8.1.1 Pond

The pond of village has approximately 3 hectare of area.

There are 3 ponds in a village as shown in fig.

Pond no.1 is located on the main junction of the village which is about 1.86 hectare land and its periphery is about 0.6km this pond is well located with three side road. This pond is about 15feet in depth.





Fig.39 Key Plan of Pond 1



- As this pond is located on the residence area and connecting road major sides this can be developed as a recreational area and so the village can also get a good tourism spot.
- Nowadays in the pond the cultivation of water chestnut is carried out by some peoples.



<u>Fig.40</u> <u>Measurem</u> <u>entofPond</u> <u>1</u>





# DATA ABOUT POND 2-3

This pond is located in the interior part of the village. These ponds are small in size and dug about 8months ago.

This both pond combined has an area of 1 hectare its depth is about 15-20 feet

As these are located in residential area these pond need some safety and a retaining wall in its periphery. There is no retaining wall is provided on its periphery sotaking the safety of villagers this is to be also designed.



Periphery of the pond 2-3 is about 750mtr and depth of 12-15 feet and that need to be a safety and retaining wall on its periphery



Fig.42 Actual Site of pond 2-3

The Periphery of pond is about 300 R.MT

Gujarat Technological University



## <u>Considering the depth of wall – 2.4mt.</u> <u>Total volume of retaining wall = 232 m3</u>

### <u>Thi