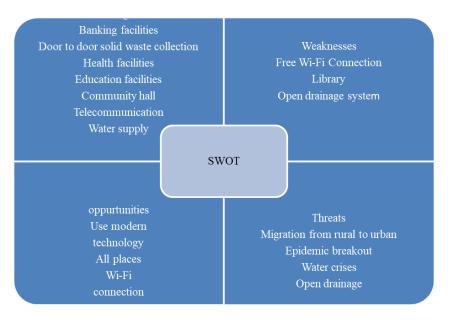

n;
- Housing & livelihood; Capacity building of all stakeholders;
- Clean drinking water & sanitation, drainage facilities; and,
- Environmental sustainability use of renewable energy.

### 2) Technology:

- Delivery of government amenities;
- ICT and space technology in the aid of farmers; and,
- Remote sensing for resource mapping and better utilization of existing assets.

### 3) Community involvement:

- Planning for Village Development;
- Monitoring the utilization of government funds to increase responsibility; and,
- Influencing personal and community behavior.
- 4) Connectivity:
- Physical connectivity to towns and other places through roads;
- Easy and cheap means of transportation; and,
- Digital connectivity and mobile connectivity.



## **1.5SWOT Analysis of ideal village:**



## **1.6 Future prospects of development of ideal village:**

In case we need any more information from the ideal village Ena, we will visit the place. We will look upon the village Enato develop our assigned village. We will consider the Enavillage as ideal and we will take reference of Ena to identify the technology gap between our assigned villages (SANKI) for the future development of our village.

## **1.7 Benefits of the visits:**

The following benefits are obtained from our Ideal Village visit:

We get to know the standards and working procedure that are adopted in the ideal village. Thus we can use them as a guiding parameter to develop our allotted village;

- 1. The role of basic infrastructural facilities in the life of rural people is understood by the visit;
- 2. The basic