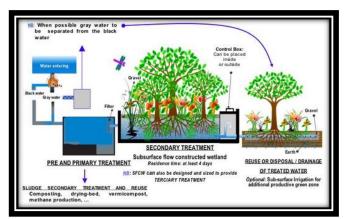

#### Main source of drinking water

For drinking water isvarigruh installed in village with overhead water tanks and for distribution of water to the houses. The treated tap water is there is three in each house. Water is also stored in overhead tanks and sumps which are available in the village and from these sources water is distributed to households for their useful purpose.

#### **Drainage Facility**

The Village has underground drainage facilities and is in good condition.