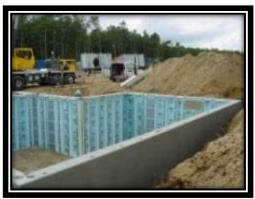

ious forms or methods. This can involve the transportation of the basic structure or a completed unit with all the internal and external finishes, services installed within it, that the only part remaining is the assembly. The factory construction brings different unit of same product maintaining their quality throughout. Hence this method is best suited

## **Precast Concrete Foundations**

For the rapid construction of foundation, the precast concrete system can be employed. This method is more suited for a bespoke design. Here, the elements required for the construction of foundation are constructed separately in the factory (off site) and brought to the site and assembled. The manufactured product must have the assured quality as specified by the designer.Precast Concrete Foundations



The foundation assembled is mainly supported by

concrete piles. During assembling, both the systems are connected together. These foundation systems helps in increasing the productivity, increase quality, decrease the soil excavation quantity. This is best suited for extreme and adverse weather conditions. When the construction is dealt on a highly contaminated ground, this system of construction is a best choice.

## Twin Wall Technology

The twin wall technology is a hybrid solution of wall system that combines the qualities of



erection speed and precast concrete with the structural integrity of in-situ concrete. This type of wall system guarantees structural integrity and waterproof reliability for thestructure.Twin Wall Technology

The twin wall system has two walls slabs that ar