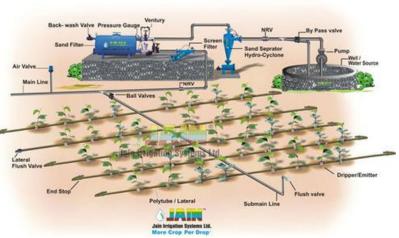

## Physical and demographical growth:

The village has total area of **621 hectare** Out of the total area, the area covered under the agriculture is 592 hectare The area covered under the net irrigation is 51156435.5 Sq.mt..the major occupations in the village are farming of sugarcane, dairy industries and fishing.

## **Economies profile:**

Out of total population 3777 people are engaged in work activities. In the village there are two types of economic activities in which the majority of the people living in village are engaged. Out of 1859 people 98.40% of workers are associated with Major activity of employment (they earn for more than 6 months), while 1.60% are involved in Marginal activity (which gives employment to people for less than 6 months). About 77 people are cultivators having their own farm or they are co-owner of the cultivable land, while 581 are labor in agricultural activities.