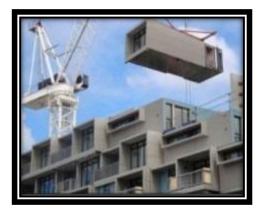

e that the structure will be less safe in the new condition than in the original one.

## 14.1.3 Advance Practices in Construction field in Modern Material, Techniques

## Precast Flat Panel System

This method of construction involves the procedure of making floor and wall units off site. For this, separate factory outlets and facilities is required. Once the panel units are made as per the design specification and requirements, they are brought to the site and placed. This method is best suited for repetitive construction project activities.Precast Flat Panel System

The panels manufactured has the services of windows, doors and the finishes. This method also brings building envelope panels which are provided with insulation and decorative cladding that is fitted by the factory which





can also be used as load – bearing elements.

## **3D** Volumetric Construction

As the name implies, the 3D volumetric construction involves the manufacture of 3D units in the form of modules in off site. At the time of installation, they are brought to the site and assembled module by module. Each modular unit manufactured are 3D units, hence this construction is called as 3D volumetric construction or



modular construction.3D Volumetric Construction

The transportation of the modules can be carried out in various forms or methods. This can involve the transportation of the basic structure or a completed unit with all the internal and external finishes, services installed within it, that the only part remaining is the assembly. The factory construction brings different unit of same p