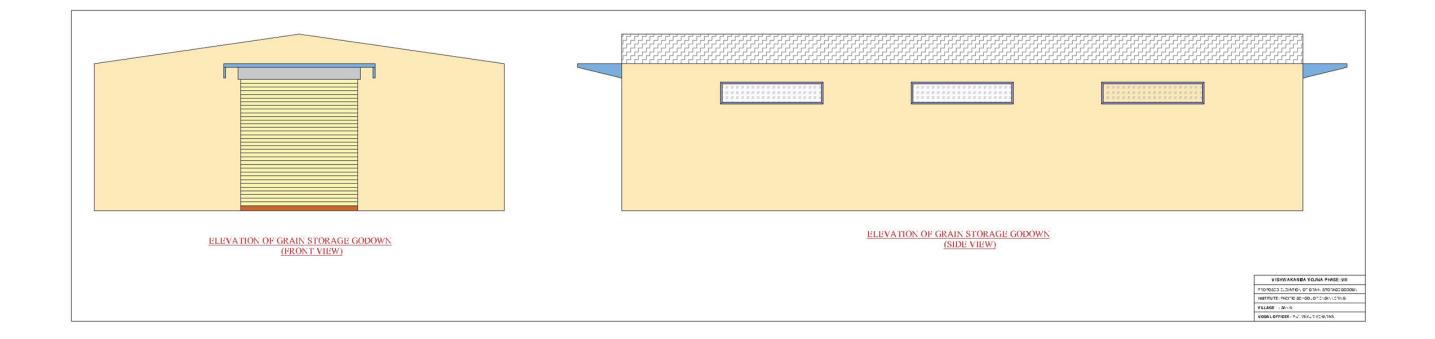

5  | Cu.Ft. | 102043.35  |  |  |  |  |  |  |
| 2          | Brick Masonry   | 573.75   | 245  | Cu.Ft. | 140568     |  |  |  |  |  |  |
| 3          | Plastering      | 2124     | 90   | Sq.Ft. | 191160     |  |  |  |  |  |  |
| 4          | P.C.C.          | 415.8    | 180  | Cu.Ft. | 74844      |  |  |  |  |  |  |
| 5          | Roof            | 1260     | 140  | Sq.Ft. | 176400     |  |  |  |  |  |  |
| 6          | Rolling shutter | 160      | 190  | Sq.Ft. | 30400      |  |  |  |  |  |  |
| 7          | Window Jali     | 63       | 110  | Sq.Ft. | 6930       |  |  |  |  |  |  |
| 8          | Painting        | 2124     | 25   | Sq.Ft. | 53100      |  |  |  |  |  |  |
|            |                 |          |      | Total  | 7,75,445/- |  |  |  |  |  |  |







2020-2021 Page 151













## **13.1.3** Community hall restoration

The existing building of community hall is located near the pond 1 of village and the hall is totally damaged by its structure and the leakage problem.

It needs to be restoration by some engineering works and also some changes in its planning is required so we have estimated the renovation cost and some planning concept for this hall so it can be usefull for villagers as well as for rental to panchayat.

| Meas       | urement Sheet   |     |          |       |                  |          |                   |         |
|------------|-----------------|-----|----------|-------|------------------|----------|-------------------|---------|
| Sr.<br>No. | Description     | No. | Length   | Width | Height/<br>Depth | Quantity | Total<br>Quan