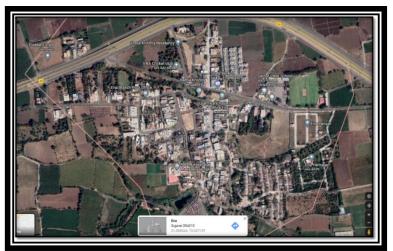

# Study Area Location: ENA, PALSANA, SURAT

ENAvillage is located about 35 km from the surat city and about 12 km from palsana village. As per census of india 2011 data, population of Ena is 3777 and total household residing in village are 1375. Basic facilities available here are electric, potable water, RCC and PAVER roads as well as bus stop and drainage facilities