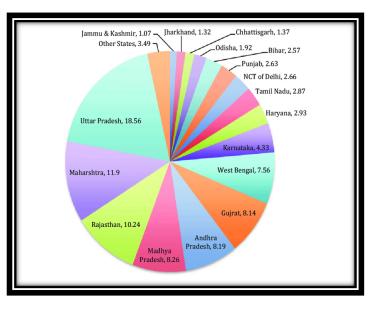

majority of the people are not accessible to the quality medicines, and where the people are not much literate.

About 20 million middle class or BPL (Below Poverty Line) families are spread across the 6,00,000 villages across the country. In the village where the poverty is high and where the majority of people do not have shelter, about 60% of the homeless population lives in the village. The following graph shows the relative homelessness ratio of the Indian states.