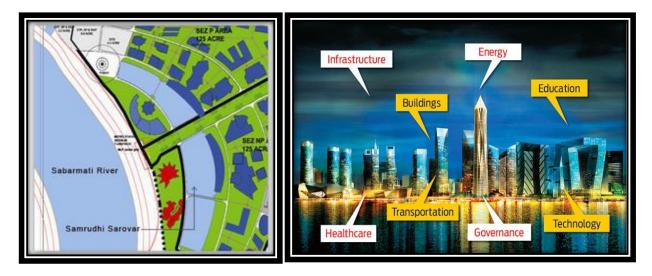

| 14        | Map of surat                                 | 45  |
|-----------|----------------------------------------------|-----|
| 15        | Google map of sanki                          | 45  |
| 28        | Master plan of GIFT 6                        |     |
| 29        | Location of GIFT                             | 61  |
| 30        | Samruddhisarovar&Facility of Gift            | 61  |
| 31        | Dump site of sanki                           | 65  |
| 33        | Covidpandemenic                              | 66  |
| 34        | Key plan of aanganwadi                       | 70  |
| 35        | Measuring existing aanganwadi                | 71  |
| 36        | Layout plan of existing aanganwadi           | 72  |
| 37        | Proposed layout plan of new aanganwadi       | 73  |
| 38        | Elevation of new plan                        | 74  |
| 39        | Pond-1 78                                    |     |
| 40        | Keyplan of pond-1 79                         |     |
| 41        | Measurement of pond -1 79                    |     |
| 42        | Pond 2-3                                     | 80  |
| 43        | Actual site of pond 2,3 80                   |     |
| 43        | Retaining wall cad                           | 82  |
| 44        | Pharmacy store plan view                     | 84  |
| 45        | Pharmacy store 3d view                       | 85  |
| 46        | Enterance gate section view                  | 87  |
| 47        | Enterance gate 3d view                       | 87  |
| 48        | Enterance gate 2d elevation view             | 88  |
| 59        | Desing of rain water tank for primary school | 101 |
| 60        | Desing of rain water tank for dharamshala    | 104 |
| 61        | Desing of rain water tank for temple         | 107 |
| <b>49</b> | AEIOU canvas                                 | 135 |
| 50        | Empathy canvas                               | 136 |
| 51        | Ideation canvas                              | 137 |
| 52        | PDC canvas                                   | 138 |
| 53        | Key plan of pond 2,3                         | 148 |
| 54        | Route map of sanki to chalthan via ring road | 161 |
| 55        | Plan of skill development center             | 168 |
| 56        | Technique of earthquake resistance           | 171 |
| 57        | Seismic retrofitting of building             | 174 |
| 58        | Waste water impact                           | 181 |