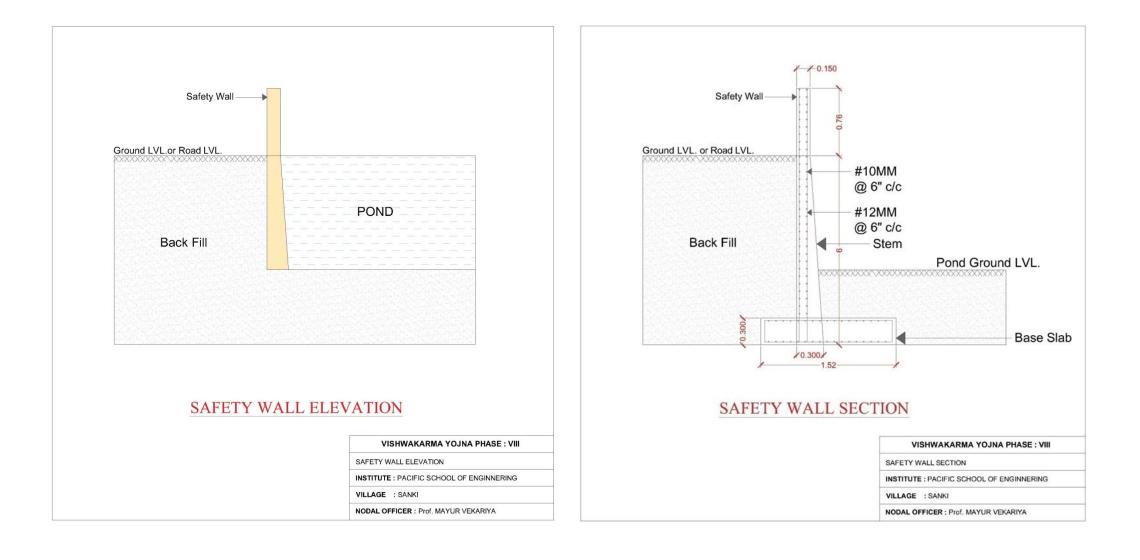

.c.c. |     |        |       |        |            |                   |



| Abstra     | Abstract Sheet  |          |          |                |            |  |  |  |  |  |  |
|------------|-----------------|----------|----------|----------------|------------|--|--|--|--|--|--|
| Sr.<br>No. | Description     | Quantity | Rate     | Per            | Amount     |  |  |  |  |  |  |
| 1          | R.C.C. Work     | 1.71     | 3500     | m <sup>3</sup> | 5985.00    |  |  |  |  |  |  |
| 2          | Plastering Work | 25.28    | 900      | m <sup>2</sup> | 22752.00   |  |  |  |  |  |  |
| 3          | Steel           | 135      | 65 kg 87 |                | 8775.00    |  |  |  |  |  |  |
|            |                 |          |          | Total          | 37512.00/- |  |  |  |  |  |  |







## **13.1.2 Godown for grain storage:**

In the Sanki village there is no any Godown for storage of agriculture. So according to the feedback given by the villagers, storage Godown should be there in the village as people are engaged in agriculture field. So that we have designed one grain Godown for the urgent requirement of storage space for the villagers and the crops in the village cultivated can get a safe and large storage place near the community hall of the village.

| Meas       | surement Sheet  |     |          |       |                  |          |                   |        |
|------------|-----------------|-----|----------|-------|------------------|----------|-------------------|--------|
| Sr.<br>No. | Description     | No. | Length   | Width | Height/<br>Depth | Quant