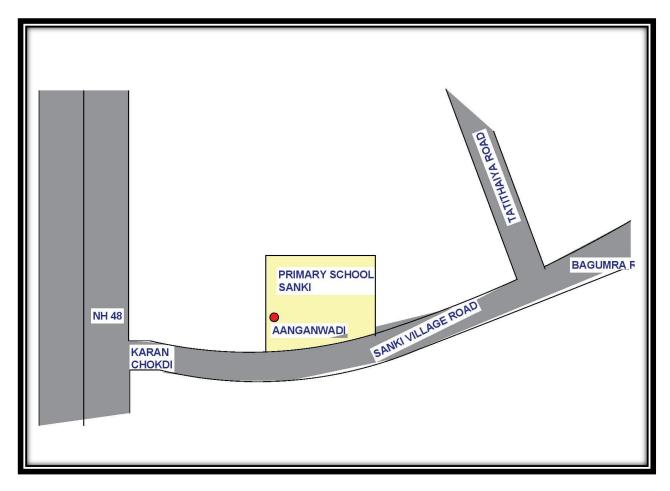

| 14        | Map of surat                                 | 45  |
|-----------|----------------------------------------------|-----|
| 15        | Google map of sanki                          | 45  |
| 28        | Master plan of GIFT 6                        |     |
| 29        | Location of GIFT                             | 61  |
| 30        | Samruddhisarovar&Facility of Gift            | 61  |
| 31        | Dump site of sanki                           | 65  |
| 33        | Covidpandemenic                              | 66  |
| 34        | Key plan of aanganwadi                       | 70  |
| 35        | Measuring existing aanganwadi                | 71  |
| 36        | Layout plan of existing aanganwadi           | 72  |
| 37        | Proposed layout plan of new aanganwadi       | 73  |
| 38        | Elevation of new plan                        | 74  |
| 39        | Pond-1 78                                    |     |
| 40        | Keyplan of pond-1 79                         |     |
| 41        | Measurement of pond -1 79                    |     |
| 42        | Pond 2-3                                     | 80  |
| 43        | Actual site of pond 2,3 80                   |     |
| 43        | Retaining wall cad                           | 82  |
| 44        | Pharmacy store plan view                     | 84  |
| 45        | Pharmacy store 3d view                       | 85  |
| 46        | Enterance gate section view                  | 87  |
| 47        | Enterance gate 3d view                       | 87  |
| 48        | Enterance gate 2d elevation view             | 88  |
| 59        | Desing of rain water tank for primary school | 101 |
| 60        | Desing of rain water tank for dharamshala    | 104 |
| 61        | Desing of rain water tank for temple         | 107 |
| <b>49</b> | AEIOU canvas                                 | 135 |
| 50        | Empathy canvas                               | 136 |
| 51        | Ideation canvas                              | 137 |
| 52        | PDC canvas                                   | 138 |
| 53        | Key plan of pond 2,3                         | 148 |
| 54        | Route map of sanki to chalthan via ring road | 161 |
| 55        | Plan of skill development center             | 168 |
| 56        | Technique of earthquake resistance           | 171 |
| 57        | Seismic retrofitting of building             | 174 |
| 58        | Waste water impact                           | 181 |