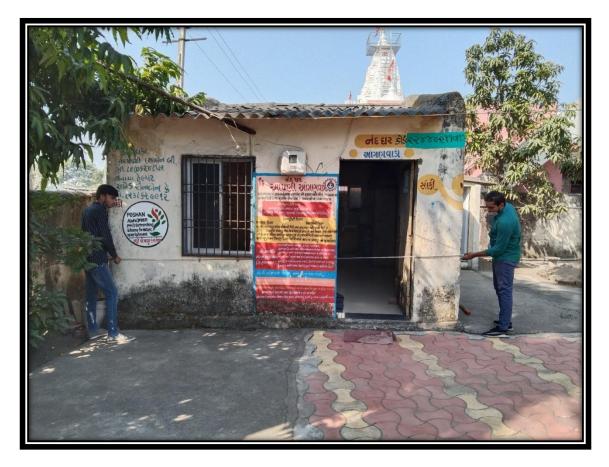

#### **Education facility**

1 Aaganwadi, 1 primary school available. All necessary facilities of school are provided like separate toilets for and boys girls, playing facilities and standard education.