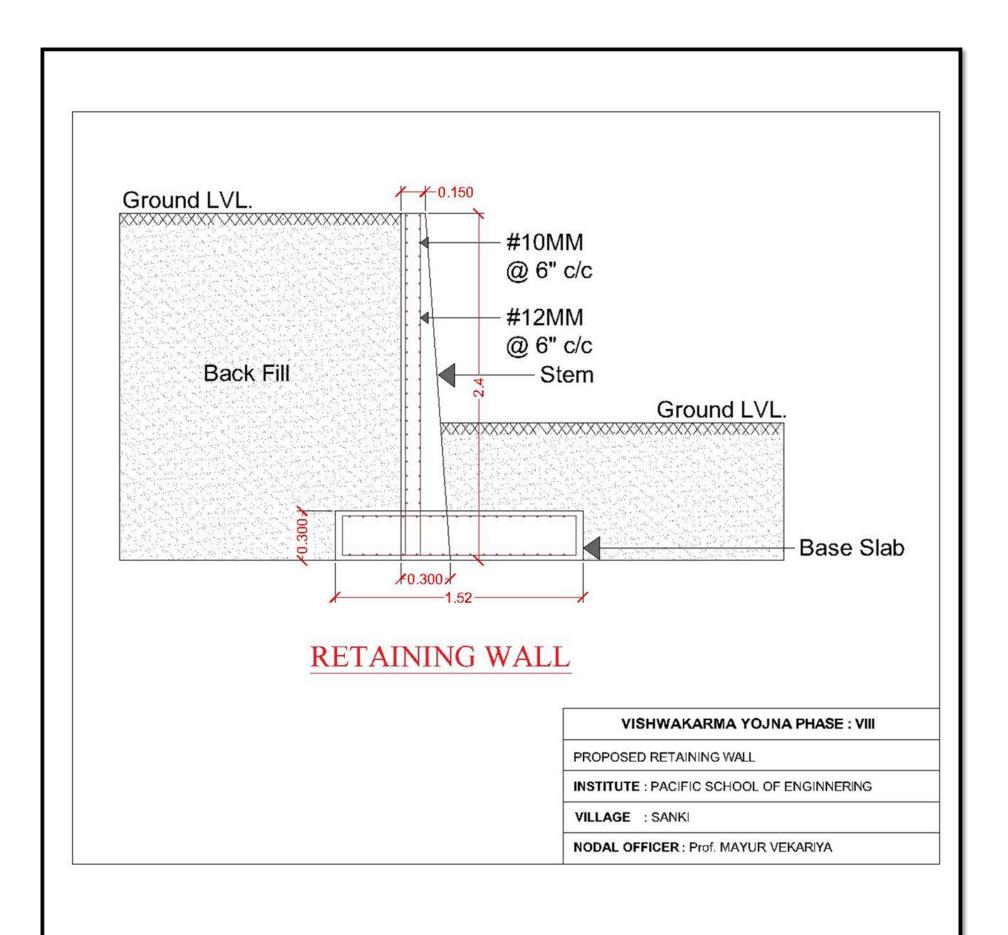

| 14        | Map of surat                                 | 45  |
|-----------|----------------------------------------------|-----|
| 15        | Google map of sanki                          | 45  |
| 28        | Master plan of GIFT 6                        |     |
| 29        | Location of GIFT                             | 61  |
| 30        | Samruddhisarovar&Facility of Gift            | 61  |
| 31        | Dump site of sanki                           | 65  |
| 33        | Covidpandemenic                              | 66  |
| 34        | Key plan of aanganwadi                       | 70  |
| 35        | Measuring existing aanganwadi                | 71  |
| 36        | Layout plan of existing aanganwadi           | 72  |
| 37        | Proposed layout plan of new aanganwadi       | 73  |
| 38        | Elevation of new plan                        | 74  |
| 39        | Pond-1 78                                    |     |
| 40        | Keyplan of pond-1 79                         |     |
| 41        | Measurement of pond -1 79                    |     |
| 42        | Pond 2-3                                     | 80  |
| 43        | Actual site of pond 2,3 80                   |     |
| 43        | Retaining wall cad                           | 82  |
| 44        | Pharmacy store plan view                     | 84  |
| 45        | Pharmacy store 3d view                       | 85  |
| 46        | Enterance gate section view                  | 87  |
| 47        | Enterance gate 3d view                       | 87  |
| 48        | Enterance gate 2d elevation view             | 88  |
| 59        | Desing of rain water tank for primary school | 101 |
| 60        | Desing of rain water tank for dharamshala    | 104 |
| 61        | Desing of rain water tank for temple         | 107 |
| <b>49</b> | AEIOU canvas                                 | 135 |
| 50        | Empathy canvas                               | 136 |
| 51        | Ideation canvas                              | 137 |
| 52        | PDC canvas                                   | 138 |
| 53        | Key plan of pond 2,3                         | 148 |
| 54        | Route map of sanki to chalthan via ring road | 161 |
| 55        | Plan of skill development center             | 168 |
| 56        | Technique of earthquake resistance           | 171 |
| 57        | Seismic retrofitting of building             | 174 |
| 58        | Waste water impact                           | 181 |