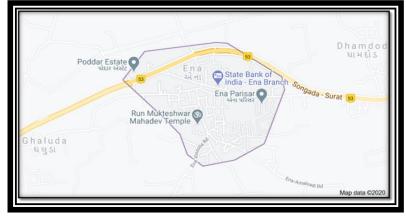

# Study Area Location: ENA, PALSANA, SURAT

ENAvillage is located about 35 km from the surat city and about 12 km from palsana village. As per census of india 2011 data, population of Ena is 3777 and total household residing in village are 1375. Basic facilities available here are electric, potable water, RCC and PAVER roads as well as bus stop and drainage facilities

there is one anganwadi front side of the water tank.

Fig.1 Map of ideal village