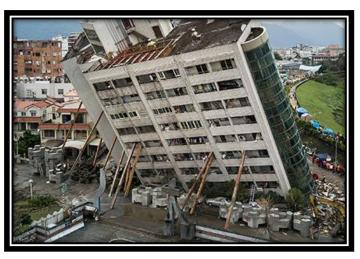

Sanki is a Village in Palsana Taluka in Surat District of Gujarat State, India. It is located 25 KM towards south-east from District headquarters Surat. Latitude: 21.1385 Longitude: 72.9849 Pincode :394305 Near sanki village there are many more villages are also located within 10Km of it periphery like chalthan 2Km away, bagumra 2KM, tatithaiya , karan 1km.