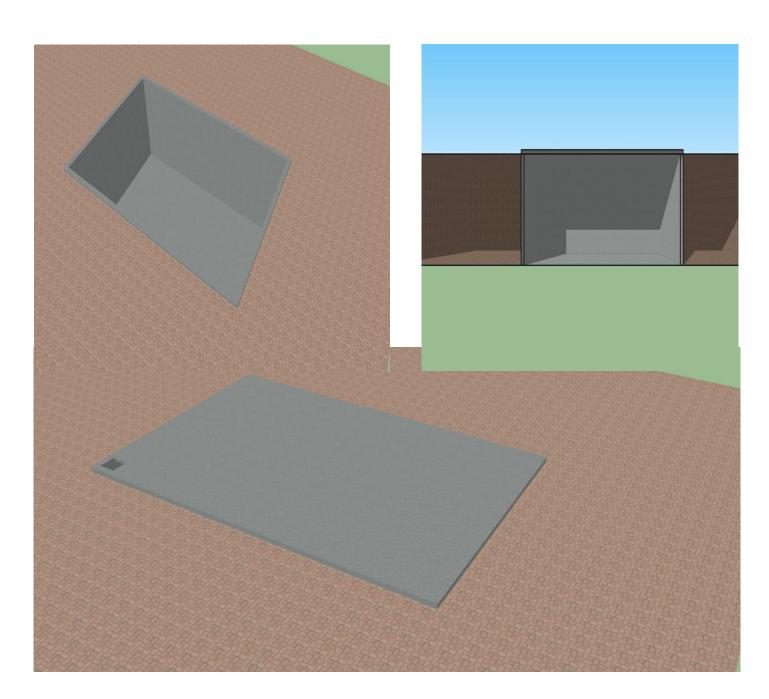

#### **Table 2: Demographical Details**

# **1.3 Detail study (socio economic , physical , demographical and infrastructure etails) of ideal village/smart village with photograph:**

## Physical and demographical growth:

The village has total area of **621 hectare** Out of the total area, the area covered under the agriculture is 592 hectare The area covered under the net irrigation is 51156435.5 Sq.mt..the major occupations in the village are farming of sugarcane, dairy industries and fishing.

## **Economies profile:**

Out of total population 3777 people are engaged in work activities. In the village there are two types of economic activities in which the majority of the people living in village are engaged. Out of 1859 people 98.40% of workers are associated with Major activity of employment (they earn for more than 6 months), while 1.60% are involved in Marginal activity (which gives employment to people for less than 6 months). About 77 people are cultivators having their own farm or they are co-owner of the cultivable land, while 581 are labor in agricultural activities.

#### Village : Sanki

## Social scenario:

Total population of the village is 1848 as per the Census of India 2011. Out of which the

male population is 889 and the female population is 959. In the village the population of the children between the ages 0-6 is 185 which is the 11.68% of the total population. The average sex ratio of the village is 1021 which is higher than Gujarat state average of 919. Enavillage has higher education rate

compare to Gujarat state. The literacy rate of the village is 83.81% and from which the male literacy is 87.32% and female literacy is 80.39%. The population of the Schedule Caste in the village is 208, and the population of schedule tribes is 930 from which the males are 459 and females are 471. The total numbers of workers are 810, out of which 496 and 314 are male and

female workers respectively.

## Infrastructure facilities:

### A. Physical Infrastructure facilities

#### Main source of drinking water

For drinking water isvarigruh installed in village with overhead water tanks and for distribution of water to the houses. The treated tap water is there is three in each house. Water is also stored in overhead tanks and sumps which are available in the village and from these sources water is distributed to households for their useful purpose.

#### **Drainage Facility**

The Village has underground drainage facilities and is in good condition.

#### **Electricity Distribution**

There are electric poles with street light in village. 24 hours electricity is supplied. The village is having GEB main power station for the 24x7 power supply in village.

#### **Education facility**

1 Aaganwadi, 1 primary school available. All necessary facilities of school are provided like separate toilets for and boys girls, playing facilities and standard education.

#### Figure 4: primary school,ena

#### Socio Cultural Facility in ENA Village

There is a one hall for sociocultural activities. But there is no adequacy for any cultural activity of village people because of less space. Thus it requires maintenance

#### Gram panchayat:

The village is having health care facilities also. For the various health related issues village is having public health facilities. In the PHC there are 1-2 beds for patients.

#### Other Existing facilities in village:

• Services such as health and education, which in turn contributes to sustainable development.

- There is a primary school in a village.
- Internal roads of village & street are of cement concrete road & paver block is paved on both
- Sides of cc roads, most of internal roads are paved with covered block.
- There is a covered underground drainage line which connects the near creek.

- House are all pucca houses.
- There are government health centers near the village.
- A village has a cinema theatre near Bardoli city.
- There is tap water facility at each houses of village, and have a overhead tanks.
- A health care center is also in care for villagers
- A large community hall and a town hall for a assembly of a peoples.
- There is 24hrs electricity facility available for residential propose and 8hrs for agricultural purpose.
- A waste is collected door to door by tractor and then disposed at a pit.