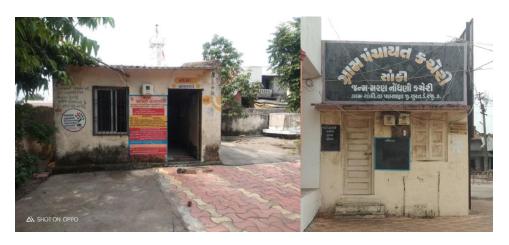

#### Gram panchayat:

The village is having health care facilities also. For the various health related issues village is having public health facilities. In the PHC there are 1-2 beds for patients.

#### Other Existing facilities in village:

• Services such as health and education, which in turn contributes to sustainable development.

- There is a primary school in a village.
- Internal roads of village & street are of cement concrete road & paver block is paved on both
- Sides of cc roads, most of internal roads are paved with covered block.
- There is a covered underground drainage line which connects the near creek.