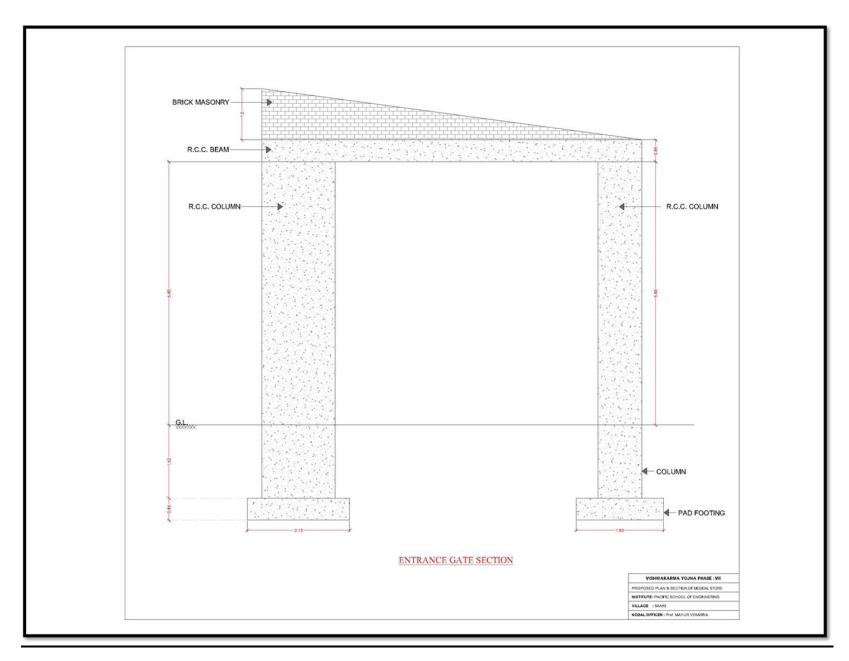

ENA is nearest to the palsanataluka, district of Surat. Enais35 km away from the Surat. 4 km from Bardoli . There are many temples which is of Ramjimandir, Hindu temple, Bhimnathmahadev temple. Primary is granted which has all facilities like clean drinking water, girls and boys toilet, and electricity. Villager's main income source is cultivation of sugarcane, dairy industries,

# Study Area Location: ENA, PALSANA, SURAT

ENAvillage is located about 35 km from the surat city and about 12 km from palsana village. As per census of india 2011 data, population of Ena is 3777 and total household residing in village are 1375. Basic facilities available here are electric, potable water, RCC and PAVER roads as well as bus stop and drainage facilities