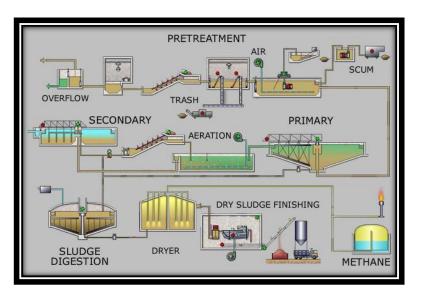

e referred to as wastewater treatment. However, the latter is a broader term that can also refer to industrial wastewater. For most cities, the sewer system will also carry a proportion of industrial effluent to the sewage treatment plant that has usually received pre-treatment at the factories to reduce the pollutant load. If the sewer system is a combined sewer, then it will also carry urban runoff (stormwater) to the sewage treatment plant. Sewage water can travel towards treatment plants via piping and in a flow aided by gravity and pumps. The first part of the filtration of sewage typically includes a bar screen to filter solids and large objects that are then collected in dumpsters and disposed of in landfills. Fat and grease are also removed before the primary treatment of sewage.





The term "sewage treatment plant" (or "sewage treatment works" in some countries) is nowadays often replaced with the term wastewater treatment plant or wastewater treatment station. Sewage can be treated close to where the sewage is created, which may be called a "decentralized" system or even an "on-site" system (in septic tanks, biofilters or aerobic treatment systems). Alternatively, sewage can be collected and transported by a network of pipes and pump stations to a municipal treatment plant. This is called a "centralized" system (see also sewerage and pipes and infrastructure).

#### 5.2 Technical case study on "Gift City":

#### A Case Study on Sustainability: GIFT City

GIFT is planned as a financial Central Business District (CBD) between Ahmadabad and Gandhinagar as a Greenfi