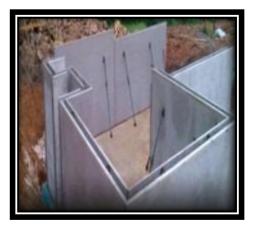

elements required for the construction of foundation are constructed separately in the factory (off site) and brought to the site and assembled. The manufactured product must have the assured quality as specified by the designer.Precast Concrete Foundations



The foundation assembled is mainly supported by

concrete piles. During assembling, both the systems are connected together. These foundation systems helps in increasing the productivity, increase quality, decrease the soil excavation quantity. This is best suited for extreme and adverse weather conditions. When the construction is dealt on a highly contaminated ground, this system of construction is a best choice.

## Twin Wall Technology

The twin wall technology is a hybrid solution of wall system that combines the qualities of



erection speed and precast concrete with the structural integrity of in-situ concrete. This type of wall system guarantees structural integrity and waterproof reliability for thestructure.Twin Wall Technology

The twin wall system has two walls slabs that are separated as shown in the figure-6. The two slabs are separated by a cast in lattice girders. The procedure involves:

The wall units are placed in the site.

The twin units are propped temporarily.



The wall units are later joined by means of reinforcing.

The gap between the wall units are filled by means of concrete.

This system of construction is faster than normal construction methods and economical. The twin wall system is mainly employed in association with the construction of precast floors.

## **Insulating Concrete Form