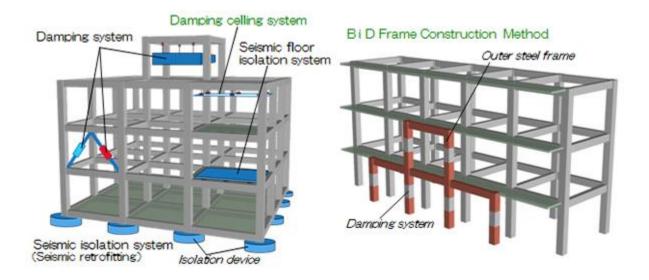

Sanki is a Village in Palsana Taluka in Surat District of Gujarat State, India. It is located 25 KM towards south-east from District headquarters Surat. Latitude: 21.1385 Longitude: 72.9849 Pincode :394305 Near sanki village there are many more villages are also located within 10Km of it periphery like chalthan 2Km away, bagumra 2KM, tatithaiya , karan 1km.