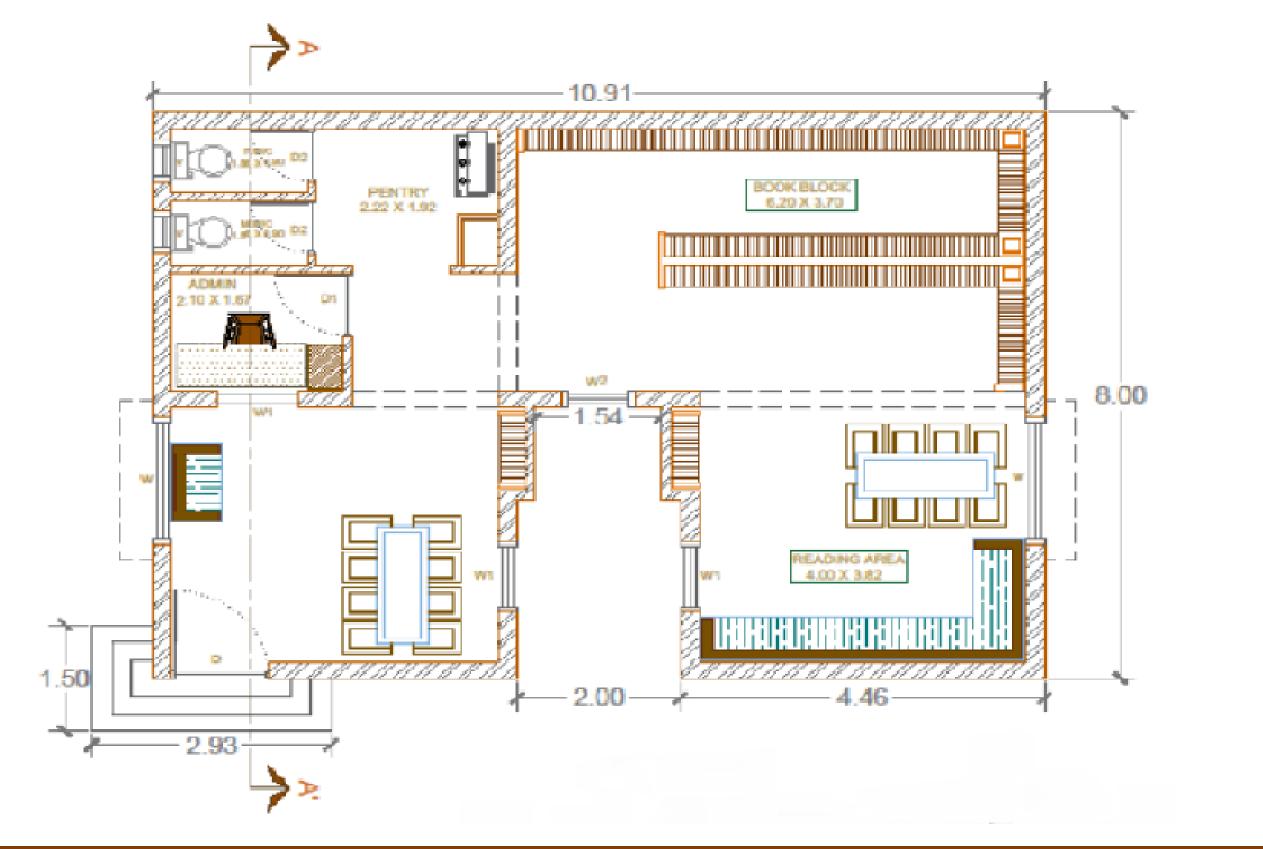

#### **Education facility**

1 Aaganwadi, 1 primary school available. All necessary facilities of school are provided like separate toilets for and boys girls, playing facilities and standard education.