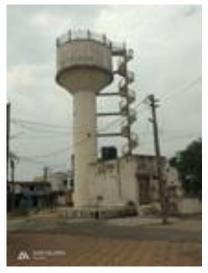

#### Main source of drinking water

For drinking water isvarigruh installed in village with overhead water tanks and for distribution of water to the houses. The treated tap water is there is three in each house. Water is also stored in overhead tanks and sumps which are available in the village and from these sources water is distributed to households for their useful purpose.