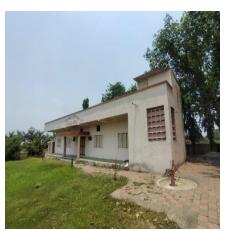

# Study Area Location: ENA, PALSANA, SURAT

ENAvillage is located about 35 km from the surat city and about 12 km from palsana village. As per census of india 2011 data, population of Ena is 3777 and total household residing in village are 1375. Basic facilities available here are electric, potable water, RCC and PAVER roads as well as bus stop and drainage facilities

there is one anganwadi front side of the water tank.

Fig.1 Map of ideal village