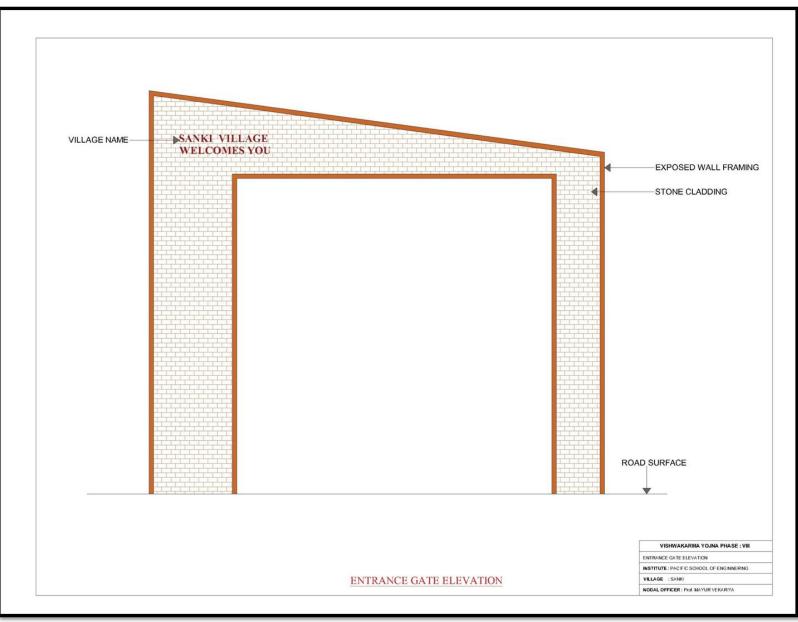

ENA is nearest to the palsanataluka, district of Surat. Enais35 km away from the Surat. 4 km from Bardoli . There are many temples which is of Ramjimandir, Hindu temple, Bhimnathmahadev temple. Primary is granted which has all facilities like clean drinking water, girls and boys toilet, and electricity. Villager's main income source is cultivation of sugarcane, dairy industries,

# Study Area Location: ENA, PALSANA, SURAT

ENAvillage is located about 35 km from the surat city and about 12 km from palsana village. As per census of india 2011 data, population of Ena is 3777 and total household residing in village are 1375. Basic facilities available here are electric, potable water, RCC and PAVER roads as well as bus stop and drainage facilities