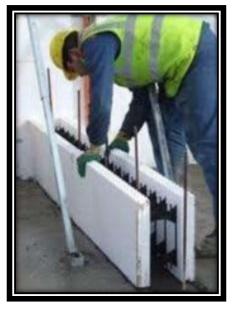

This system of construction is faster than normal construction methods and economical. The twin wall system is mainly employed in association with the construction of precast floors.

## **Insulating Concrete Formwork**

The system of insulating concrete formwork (ICF) have twin walled panels that are either polystyrene panels or blocks are employed. These are built quickly to create the formwork as the wall of the buildings.Insulating Concrete Formwork

The formwork that is made is filled with concrete. This concrete is factory produced that have quality assurance so that a ready – mixed concrete. Mostly the mix is ready mix concrete. Higher level of thermal insulation is provided by expanded polystyrene blocks. The concrete core will provide good robustness and better sound insulation.



## Precast Cladding Panels



The cladding system is the installation of a material over another that finally act as a skin or a layer. This system of layer is not only intended for aesthetics, but it can help in controlling the infiltration of the weather elements.Precast Cladding Panels

No kind of waterproof condition is provided by the cladding. Instead, the cladding is a control measure against water penetration. This safely help in directing the water or the wind so that there is control of the

runoff. This helps to prevent the infiltration into the building structure.

## **Concrete Walls and Floors**

Concrete walls are mainly applied for seat walls, retaining wall, decorative exterior, and interior finishes. The concrete is also used a flooring material. As per the latest techn