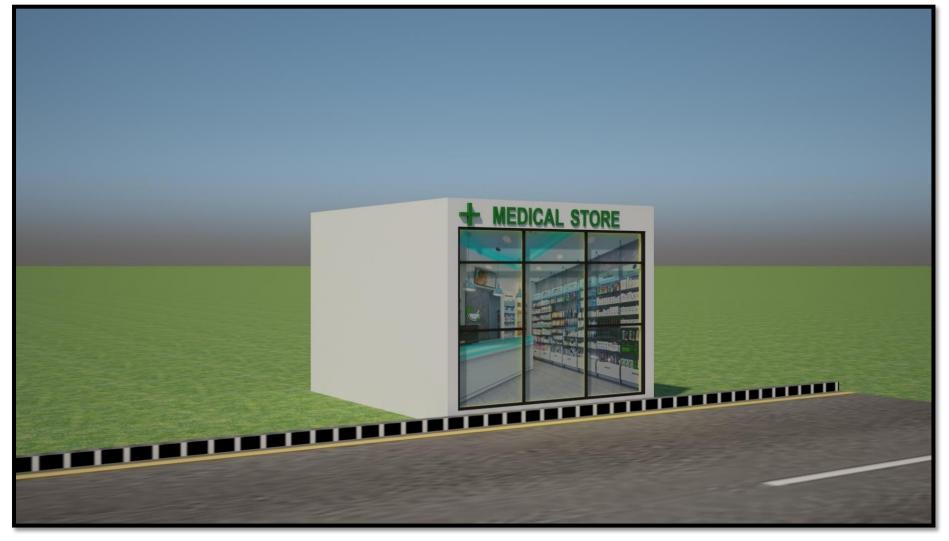

ENA is nearest to the palsanataluka, district of Surat. Enais35 km away from the Surat. 4 km from Bardoli . There are many temples which is of Ramjimandir, Hindu temple, Bhimnathmahadev temple. Primary is granted which has all facilities like clean drinking water, girls and boys toilet, and electricity. Villager's main income source is cultivation of sugarcane, dairy industries,

# Study Area Location: ENA, PALSANA, SURAT

ENAvillage is located about 35 km from the surat city and about 12 km from palsana village. As per census of india 2011 data, population of Ena is 3777 and total household residing in village are 1375. Basic facilities available here are electric, potable water, RCC and PAVER roads as well as bus stop and drainage facilities