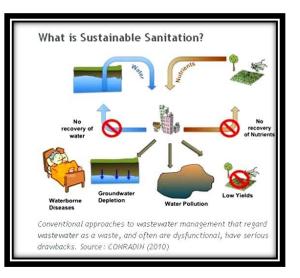

### **Demographical Details of Ena:**

| <u>Sr no.</u> | <u>Census</u> | Population | <u>Male</u> | <u>Female</u> | Totalhouseholds |
|---------------|---------------|------------|-------------|---------------|-----------------|
| 1             | 2011          | 3777       | 1895        | 1885          | 1375            |