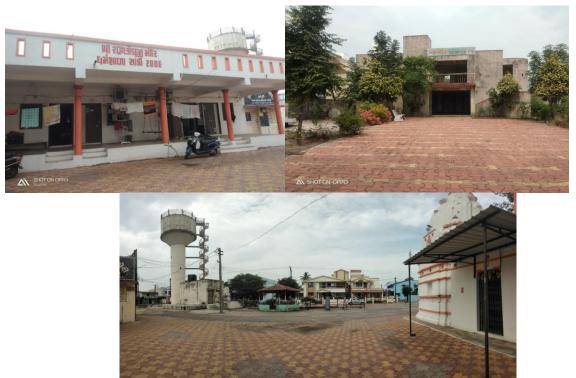

#### Main source of drinking water

For drinking water isvarigruh installed in village with overhead water tanks and for distribution of water to the houses. The treated tap water is there is three in each house. Water is also stored in overhead tanks and sumps which are available in the village and from these sources water is distributed to households for their useful purpose.

#### **Electricity Distribution**

There are electric poles with street light in village. 24 hours electricity is supplied. The village is having GEB main power station for the 24x7 power supply in village.

#### Socio Cultural Facility in ENA Village

There is a one hall for sociocultural activities. But there is no adequacy for any cultural activity of village people because of less space. Thus it requires maintenance