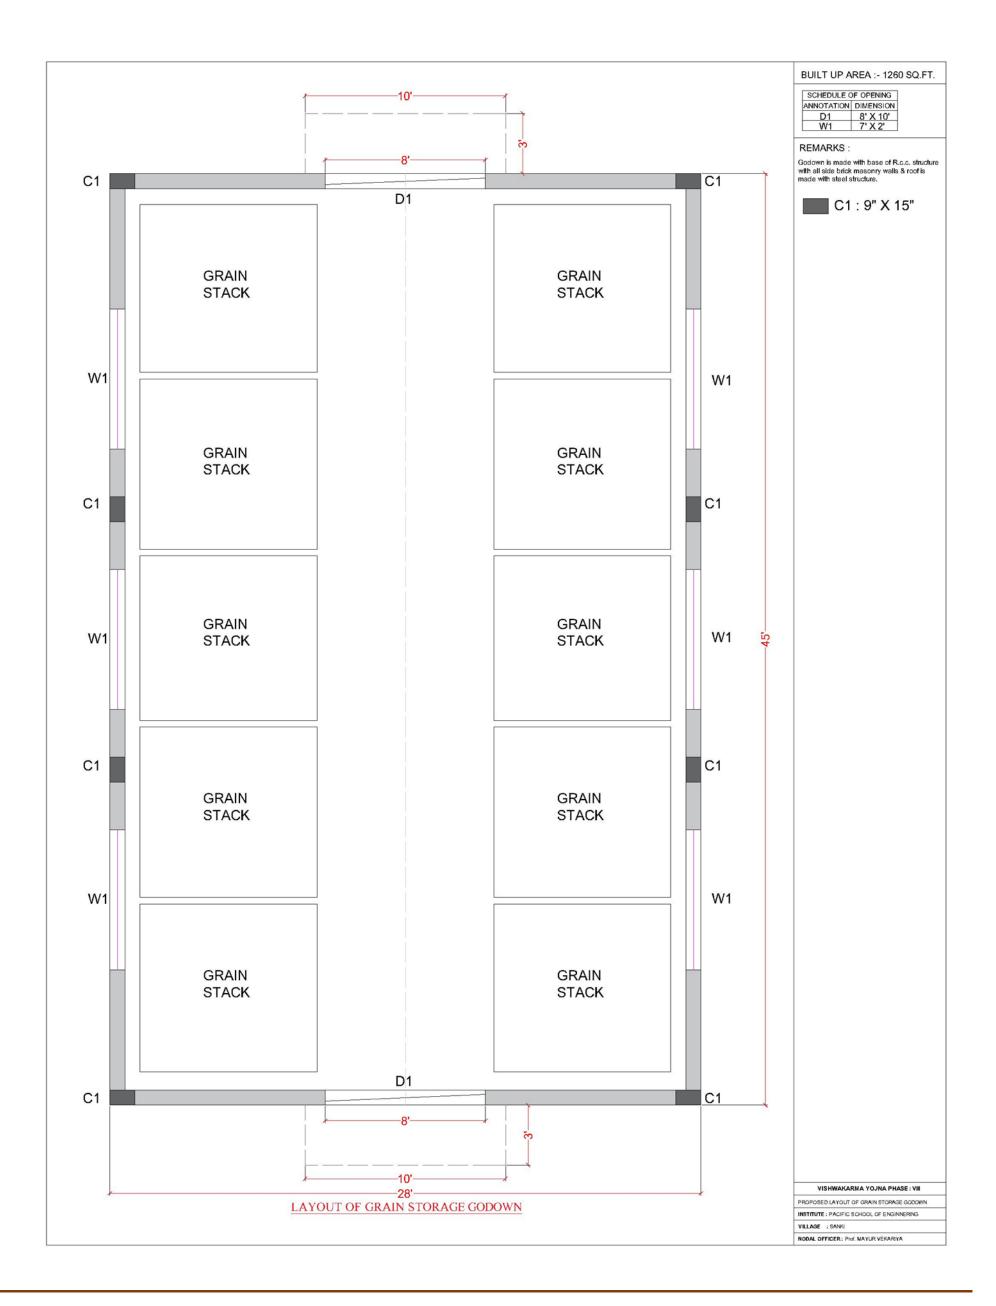

Work     | 400.17   | 255  | Cu.Ft. | 102043.35  |  |  |  |  |  |  |
| 2          | Brick Masonry   | 573.75   | 245  | Cu.Ft. | 140568     |  |  |  |  |  |  |
| 3          | Plastering      | 2124     | 90   | Sq.Ft. | 191160     |  |  |  |  |  |  |
| 4          | P.C.C.          | 415.8    | 180  | Cu.Ft. | 74844      |  |  |  |  |  |  |
| 5          | Roof            | 1260     | 140  | Sq.Ft. | 176400     |  |  |  |  |  |  |
| 6          | Rolling shutter | 160      | 190  | Sq.Ft. | 30400      |  |  |  |  |  |  |
| 7          | Window Jali     | 63       | 110  | Sq.Ft. | 6930       |  |  |  |  |  |  |
| 8          | Painting        | 2124     | 25   | Sq.Ft. | 53100      |  |  |  |  |  |  |
|            |                 |          |      | Total  | 7,75,445/- |  |  |  |  |  |  |







2020-2021 Page 151













## **13.1.3** Community hall restoration

The existing building of community hall is located near the pond 1 of village and the hall is totally damaged by its structure and the leakage problem.

It needs to be restoration by some engineering works and also some changes in its planning is required so we have estimated the renovation cost and some planning concept for this hall so it can be usefull for villagers as well as for rental to panchayat.

| Meas       | urement Sheet   |     |          |       |                  |          |                   |         |
|------------|-----------------|-----|----------|-------|------------------|----------|-------------------|---------|
| Sr.<br>No. | Description     | No. | Length   | Width | Height/<br>Depth |