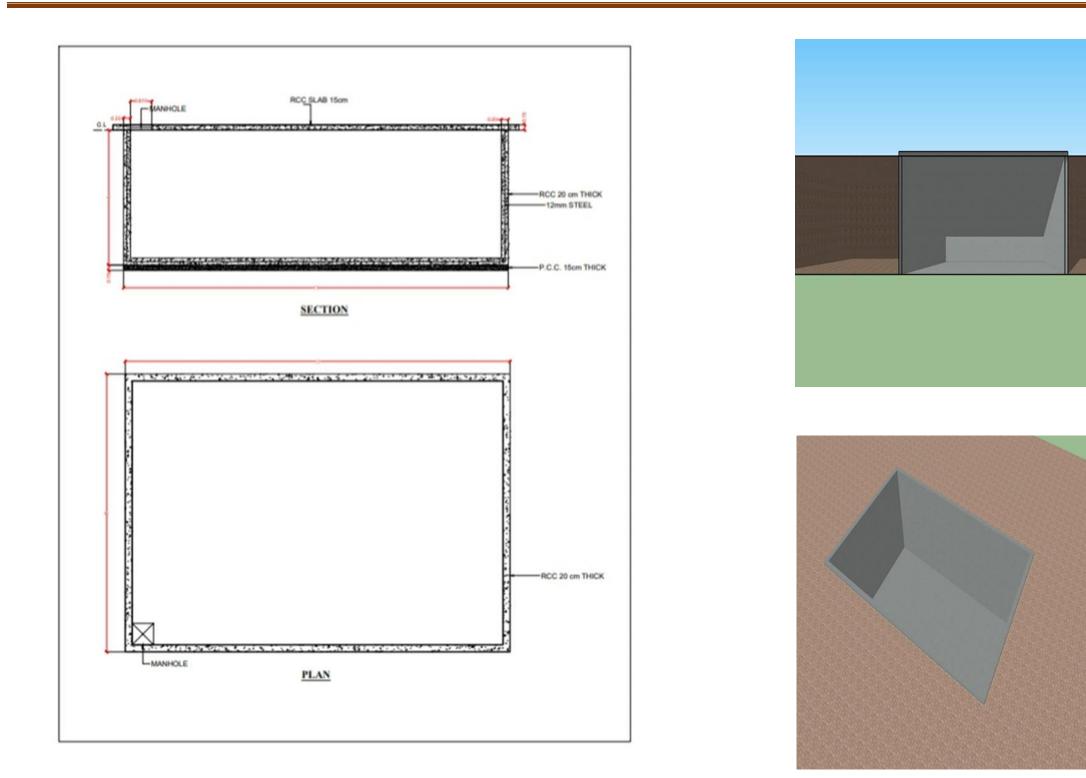

#### **Table 2: Demographical Details**

# **1.3 Detail study (socio economic , physical , demographical and infrastructure etails) of ideal village/smart village with photograph:**

## Physical and demographical growth:

The village has total area of **621 hectare** Out of the total area, the area covered under the agriculture is 592 hectare The area covered under the net irrigation is 51156435.5 Sq.mt..the major occupations in the village are farming of sugarcane, dairy industries and fishing.

## **Economies profile:**

Out of total population 3777 people are engaged in work activities. In the village there are two types of economic activities in which the majority of the people living in village are engaged. Out of 1859 people 98.40% of workers are associated with Major activity of employment (they earn for more than 6 months), while 1.60% are involved in Marginal activity (which gives employment to people for less than 6 months). About 77 people are cultivators having their own farm or they are co-owner of the cultivable land, while 581 are labor in agricultural activities.

#### Village : Sanki

## Social scenario:

Total population of the village is 1848 as per the Census of India 2011. Out of which the

male population is 889 and the female population is 959. In the village the population of the children between the ages 0-6 is 185 which is the 11.68% of the total population. The average sex ratio of the village is 1021 which is higher than Gujarat state average of 919. Enavillage has higher education rate

compare to Gujarat state. The literacy rate of the village is 83.81% and from which the male literacy is 87.32% and female literacy is 80.39%. The population of the Schedule Caste in the village is 208, and the population of schedule tribes is 930 from which the males are 459 and females are 471. The total numbers of workers are 810, out of which 496 and 314 are male and

female workers respectively.

## Infrastructure facilities:

### A. Physical Infrastructure facilities

#### Main source of drinking water

For drinking water isvarigruh installed in village with overhead water tanks and for distribution of water to the houses. The treated tap water is there is three in each house. Water is also stored in overhead tanks and sumps which are available in the village and from these sources water is distributed to households for their useful purpose.

#### **Drainage Facility**

The Village has underground drainage facilities and is in good condition.

#### **Electricity Distribution**

There are electric poles with street light in village. 24 hours electricity is supplied. The village is having GEB main power station for the 24x7 power supply in village.

#### **Education facility**

1 Aaganwadi, 1 primary school available. All necessary facilities of school are provided like separate toilets for and boys girls, playing facilities and standard education.

#### Figure 4: primary school,ena

#### Socio Cultural Facility in ENA Village

There is a one hall for sociocultural activities. But there is no adequacy for any cultural activity of village people because of less space. Thus it requires maintenance

#### Gram panchayat:

The village is having health care facilities also. For the various health related issues village is having public health facilities. In the PHC there are 1-2 beds for patients.

#### Other Existing facilities in village:

• Services such as health and education, which in turn contributes to sustainable development.

- There is a primary school in a village.
- Internal roads of village & street are of cement concrete road & paver block is paved on both
- Sides of cc roads, most of internal roads are paved with covered block.
- There is a covered underground drainage line which connects the near creek.

- House are all pucca houses.
- There are government health centers near the village.
- A village has a cinema theatre near Bardoli city.
- There is tap water facility at each houses of village, and have a overhead tanks.
- A health care center is also in care for villagers
- A large community hall and a town hall for a assembly of a peoples.
- There is 24hrs electricity facility available for residential propose and 8hrs for agricultural purpose.
- A waste is collected door to door by tractor and then disposed at a pit.