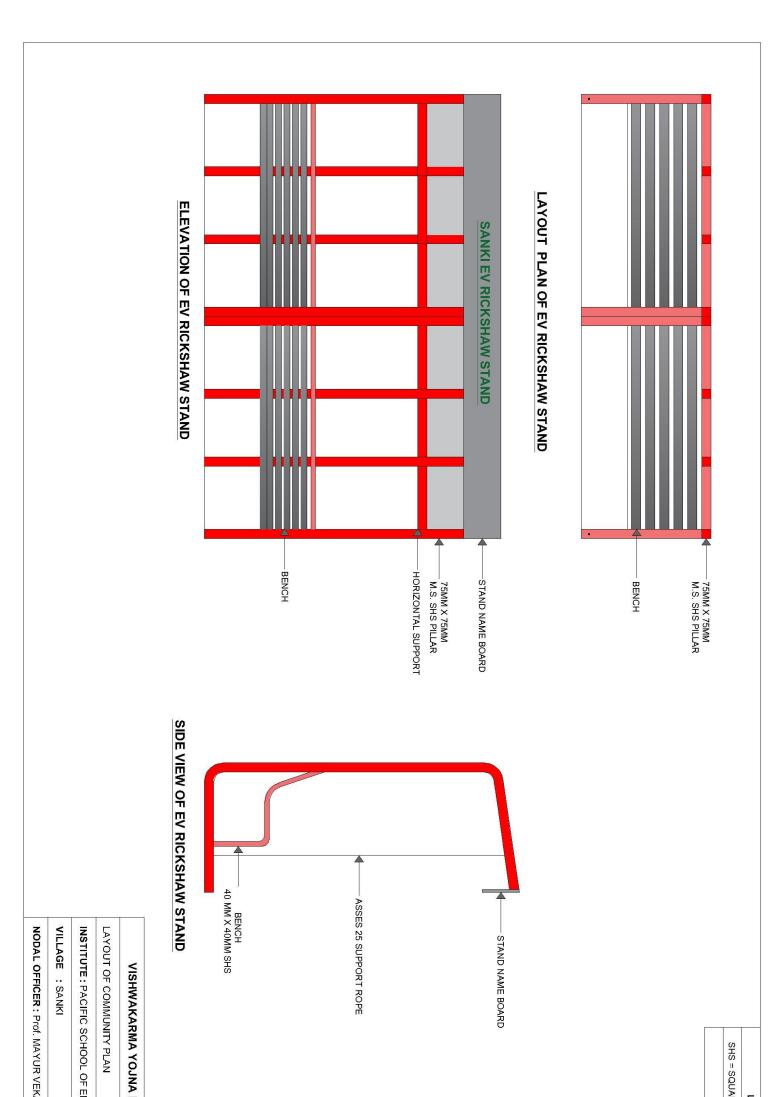

|      |                                              | VY-PHASE-VIII-PART-II                                                                                                                                                                                                                                                                                                                                                                                                                                                        |     |
|------|----------------------------------------------|------------------------------------------------------------------------------------------------------------------------------------------------------------------------------------------------------------------------------------------------------------------------------------------------------------------------------------------------------------------------------------------------------------------------------------------------------------------------------|-----|
| 13   | Operat                                       | the Chapter- 9 future designs of the aspects (Feasibility, Construction,<br>ion and maintenance of various design options in Rural Areas along with<br>th AutoCAD designs / planning with any software                                                                                                                                                                                                                                                                       | 145 |
| 13.1 | Design                                       | proposals                                                                                                                                                                                                                                                                                                                                                                                                                                                                    | 145 |
|      | 13.1.1                                       | Safety wall of pond-2,3                                                                                                                                                                                                                                                                                                                                                                                                                                                      | 146 |
|      | 13.1.2                                       | Godown for grain storage                                                                                                                                                                                                                                                                                                                                                                                                                                                     | 149 |
|      | 13.1.3                                       | Community hall restoration                                                                                                                                                                                                                                                                                                                                                                                                                                                   | 154 |
|      | 13.1.4                                       | Evrikshaw-stand                                                                                                                                                                                                                                                                                                                                                                                                                                                              | 159 |
|      | 13.1.5                                       | Cricket ground                                                                                                                                                                                                                                                                                                                                                                                                                                                               | 162 |
|      | 13.1.6                                       | Skill development center                                                                                                                                                                                                                                                                                                                                                                                                                                                     | 164 |
| 13.2 | Reasons                                      | s for students recommending this design                                                                                                                                                                                                                                                                                                                                                                                                                                      | 168 |
| 13.3 | About d                                      | lesign suggestion/benefits of villagers                                                                                                                                                                                                                                                                                                                                                                                                                                      | 168 |
| 14   | Technic                                      | cal Options with Case Studies                                                                                                                                                                                                                                                                                                                                                                                                                                                | 169 |
| 14.1 | Civil Er                                     | ngineering                                                                                                                                                                                                                                                                                                                                                                                                                                                                   | 169 |
|      | 14.1.1                                       | Advanced Earthquake Resistant                                                                                                                                                                                                                                                                                                                                                                                                                                                | 169 |
|      | 14.1.2                                       | Seismic Retrofitting of Buildings                                                                                                                                                                                                                                                                                                                                                                                                                                            | 172 |
|      | 14.1.3                                       | Advance Practices in Construction field in Modern Material, Techniques                                                                                                                                                                                                                                                                                                                                                                                                       | 174 |
|      | 14.1.4                                       | Engineering Aspects Of Soil mechanics - Environmental Impact Assessment                                                                                                                                                                                                                                                                                                                                                                                                      | 177 |
|      | 14.1.5                                       | Water Supply-Sewerage system-Waste Water- Sustainable development                                                                                                                                                                                                                                                                                                                                                                                                            | 178 |
| 15   | (For A<br>enhance<br><b>Your I</b><br>with d | nd/or Sustainable features of <b>Chapter 8 &amp; 13 designs</b> , Impact on society.<br>Illocated village development, villagers happiness, comfortable and for<br>ement of the village) ( <b>With the Smart village development Concept As Per<br/>dea And Village Visit, modern technology with innovation</b> ).<br><b>Joing small changes, Period, Amount Expenditure and Benefit A</b> )<br>ately b) Within 1 year c) Long term (3-5 years) along with cost estimation. | 185 |
| 15.1 | Chapter                                      | 8 design                                                                                                                                                                                                                                                                                                                                                                                                                                                                     | 185 |
| 15.2 | Chapter                                      | 13 design                                                                                                                                                                                                                                                                                                                                                                                                                                                                    | 189 |
| 16   | Survey                                       | Survey By Interviewing With TalatiAnd/OrSarpanch                                                                                                                                                                                                                                                                                                                                                                                                                             |     |
| 17   | Irrigati                                     | on / Agriculture Activites And Agro Industry, Altenate Technics                                                                                                                                                                                                                                                                                                                                                                                                              | 193 |
| 18   | Social A                                     | Activities – Any Activates Planned By Students                                                                                                                                                                                                                                                                                                                                                                                                                               | 198 |
| 19   | SANKI                                        | VILLAG SAGY Questionnaire Survey form with the Sarpanch Signature                                                                                                                                                                                                                                                                                                                                                                                                            | 199 |
| 20   | TDO-D                                        | DO-Collector email sending Soft copy attachment in the report                                                                                                                                                                                                                                                                                                                                                                                                                | 208 |
| 21   | Compr                                        | ehensive report for the entire village                                                                                                                                                                                                                                                                                                                                                                                                                                       | 211 |