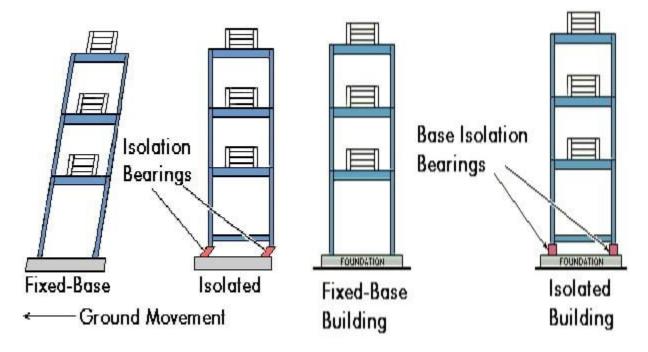

Sanki is a Village in Palsana Taluka in Surat District of Gujarat State, India. It is located 25 KM towards south-east from District headquarters Surat. Latitude: 21.1385 Longitude: 72.9849 Pincode :394305 Near sanki village there are many more villages are also located within 10Km of it periphery like chalthan 2Km away, bagumra 2KM, tatithaiya , karan 1km.