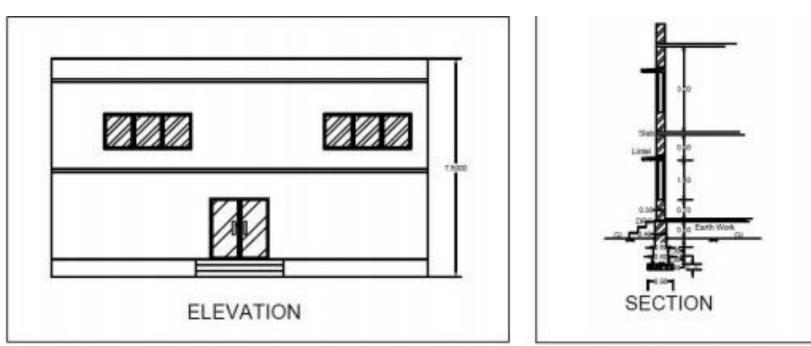

in plinth   | n 75.68  | 65   | m2  | 4919   |



|   |                            |        |      | Total<br>Amount | 2,65,890 |
|---|----------------------------|--------|------|-----------------|----------|
| 9 | Plastering wall            | 261.80 | 360  |                 | 94276    |
| 0 | Brick wall in parapet wall | 10.75  | 90   |                 | 907.00   |
| 8 |                            | 10.75  |      |                 | 967.60   |
| 7 | R.c.c. slab                | 16.53  | 3500 |                 | 57876    |
|   | super structure            |        |      |                 |          |
| 6 | Brick masonry in           | 60.39  | 90   |                 | 5434     |
| 5 | Dpc at plinth              | 33.4   | 330  |                 | 11022    |

Figure 55: plan of SDC







Figure 13. 14 Elevation of the Skill Development Center

Figure 13. 13 Section of SDC





## **13.2 Reasons for Students Recommending this Design**

As we have visited the village and surveyed, we discovered that villagers are facing some problems. So we decided to propose these design to ease these difficulties of the villagers.

- As there is no safety wall around pond at sanki village, villagers have to keep care of therechildrens safety.
- There is no grain storage in the village, the villagers are facing problems in storing grain at time of heavy rain and also in this corona situation, so we designed godown for grain storage.
- > There is no development of cricket ground in the village so we have given idea to devlop it.
- The Community hall in the village is in a great requirement