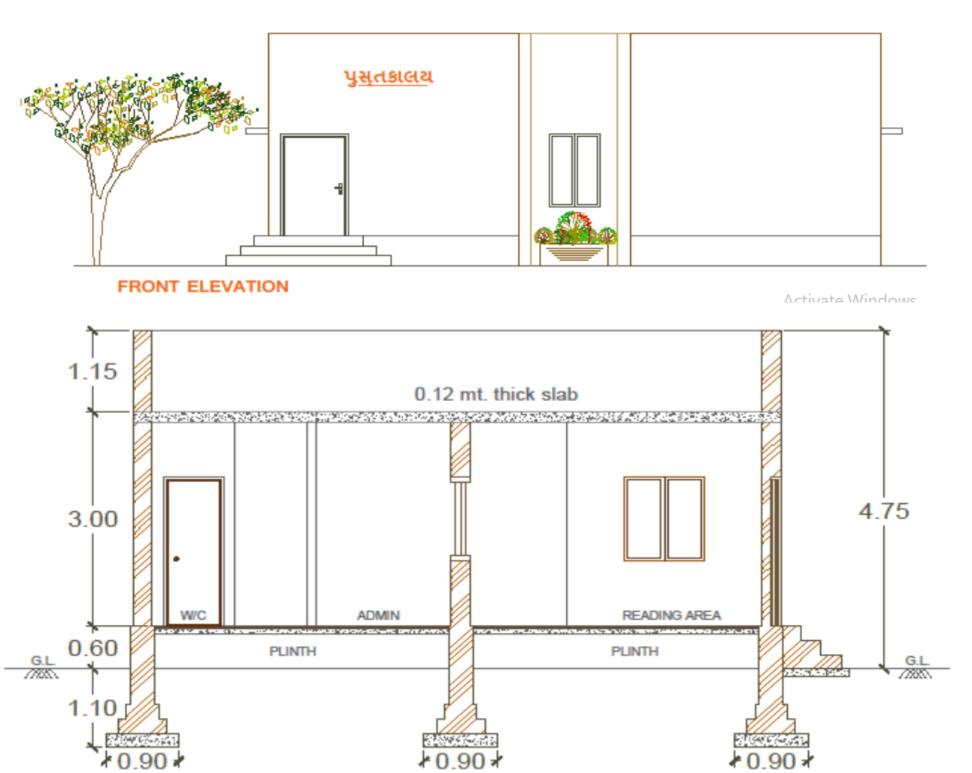

#### **Education facility**

1 Aaganwadi, 1 primary school available. All necessary facilities of school are provided like separate toilets for and boys girls, playing facilities and standard education.