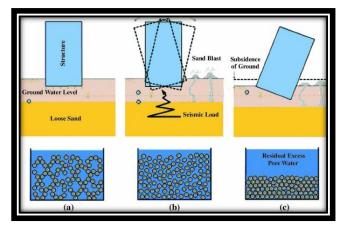

Sanki is a Village in Palsana Taluka in Surat District of Gujarat State, India. It is located 25 KM towards south-east from District headquarters Surat. Latitude: 21.1385 Longitude: 72.9849 Pincode :394305 Near sanki village there are many more villages are also located within 10Km of it periphery like chalthan 2Km away, bagumra 2KM, tatithaiya , karan 1km.