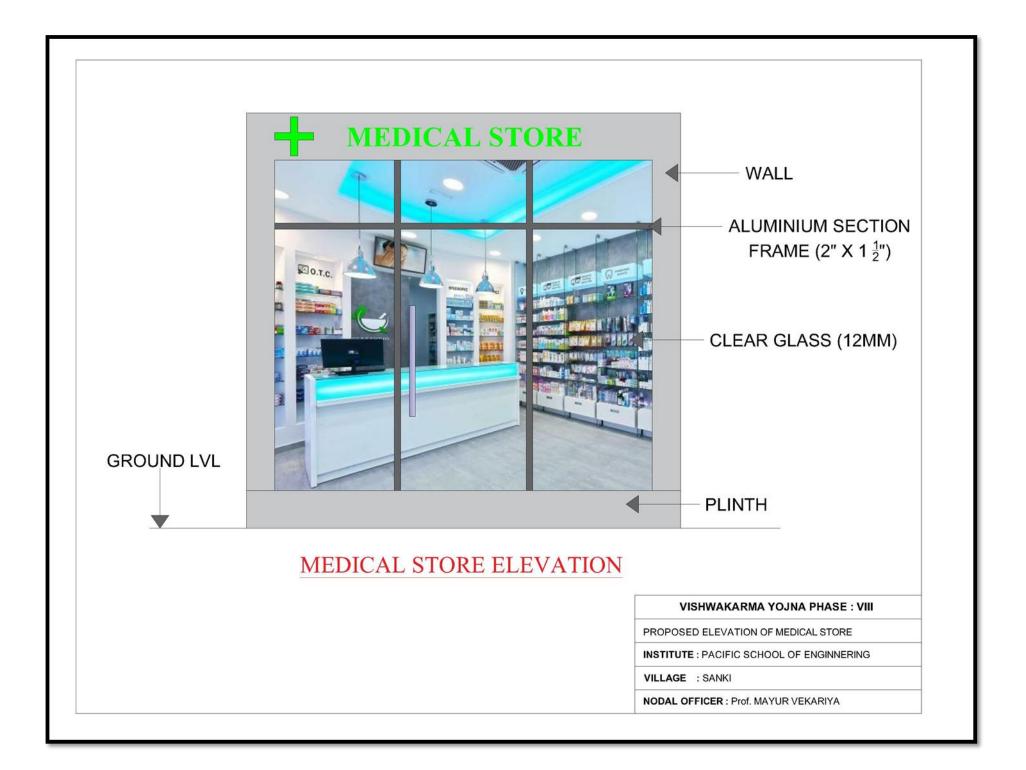

ENA is nearest to the palsanataluka, district of Surat. Enais35 km away from the Surat. 4 km from Bardoli . There are many temples which is of Ramjimandir, Hindu temple, Bhimnathmahadev temple. Primary is granted which has all facilities like clean drinking water, girls and boys toilet, and electricity. Villager's main income source is cultivation of sugarcane, dairy industries,

# Study Area Location: ENA, PALSANA, SURAT

ENAvillage is located about 35 km from the surat city and about 12 km from palsana village. As per census of india 2011 data, population of Ena is 3777 and total household residing in village are 1375. Basic facilities available here are electric, potable water, RCC and PAVER roads as well as bus stop and drainage facilities