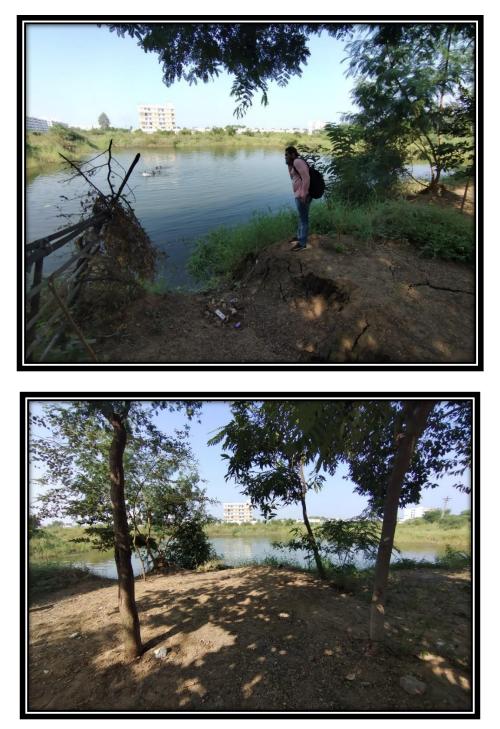

eational area and so the village can also get a good tourism spot.
- Nowadays in the pond the cultivation of water chestnut is carried out by some peoples.



<u>Fig.40</u> <u>Measurem</u> <u>entofPond</u> <u>1</u>





# DATA ABOUT POND 2-3

This pond is located in the interior part of the village. These ponds are small in size and dug about 8months ago.

This both pond combined has an area of 1 hectare its depth is about 15-20 feet

As these are located in residential area these pond need some safety and a retaining wall in its periphery. There is no retaining wall is provided on its periphery sotaking the safety of villagers this is to be also designed.



Periphery of the pond 2-3 is about 750mtr and depth of 12-15 feet and that need to be a safety and retaining wall on its periphery



Fig.42 Actual Site of pond 2-3

The Periphery of pond is about 300 R.MT

Gujarat Technological University



## <u>Considering the depth of wall – 2.4mt.</u> <u>Total volume of retaining wall = 232 m3</u>

### <u>Thickness of stem should be 12"</u> Base slab should be 5' breath and 12" thick

Therefore, measurement of retaining structure around the pond:-

For stem, **Cement = 738 bag Sand = 57645 m3 Aggregate= 119132 m3 Steel = 12mm, 2670** 10mm, 1860 **Binding wire = 45kg** 

For base slab, **Cement = 1120 bag Sand = 87582 m3 Aggregate= 181003 m3 Steel = 12mm, 2662kg 10mm, 1488kg Binding wire = 42kg** 





Gujarat Technological University



2020-2021

Page 82

#### 8.1.3 Pharmacy store:

Γ

#### Physical design: Pharmacy Store

In the Sanki village there is no any PHC or dispensary o