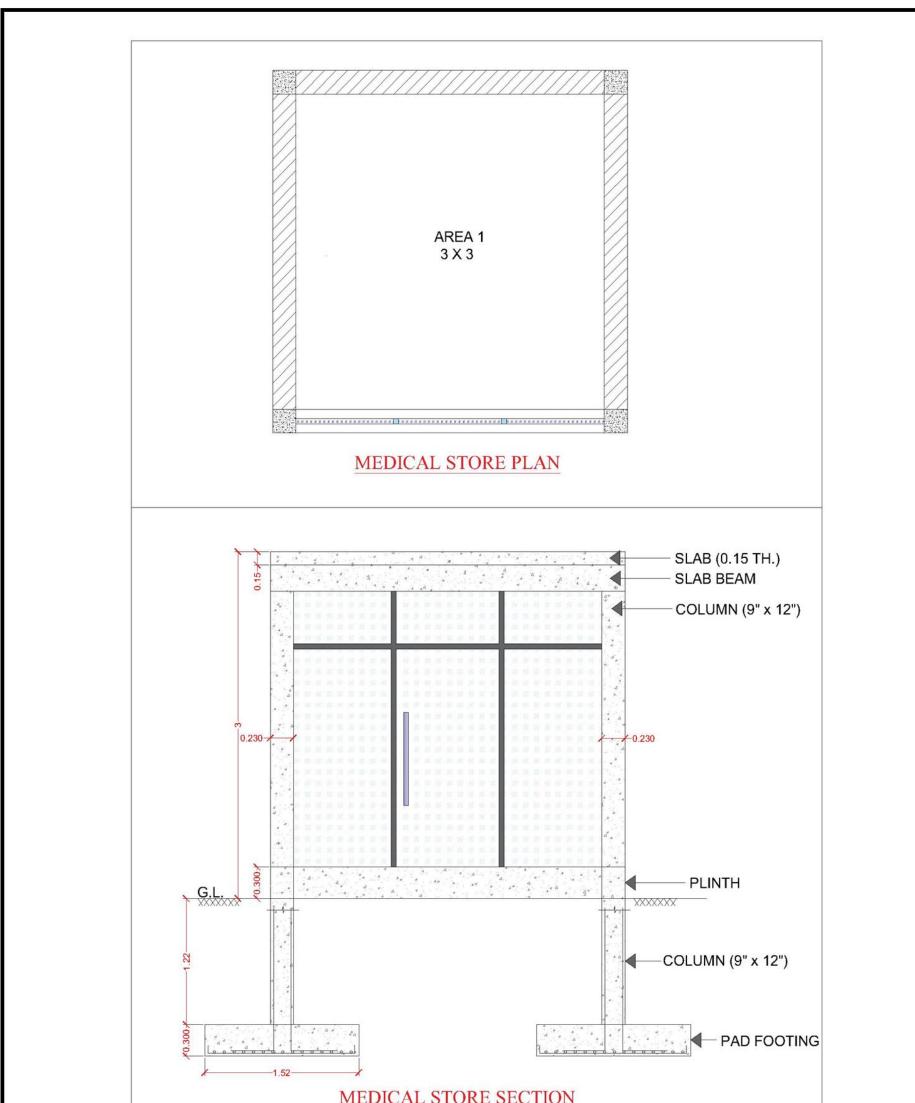

2</sup> | 40500      |
|            |                            |          |      |                |            |
| С          | SLAB                       | 1.35     | 3500 | m <sup>3</sup> | 4725       |
|            |                            |          |      |                |            |
| D          | FLOOR SLAB                 | 1.35     | 3500 | m <sup>3</sup> | 4725       |
|            |                            |          |      |                |            |
| E          | ALUMINIUM GLASS<br>SECTION | 9        | 270  | m <sup>2</sup> | 2430       |
|            |                            |          |      |                |            |
|            |                            |          |      | TOTAL          | 1,06,236/- |

#### ABSTRACT SHEET (pharmacy store)





| VISHWAKARMA YOJNA PHASE : VIII            |
|-------------------------------------------|
|                                           |
| PROPOSED PLAN & SECTION OF MEDICAL STORE  |
| INSTITUTE : PACIFIC SCHOOL OF ENGINNERING |
| VILLAGE : SANKI                           |
| NODAL OFFICER : Prof. MAYUR VEKARIYA      |

2020-2021

Gujarat Technological University



Page 85





Gujarat Technological University



2020-2021 Page 86

## 8.1.4

#### **Entrance Gate**

#### Heritage Village Design: Entrance Gate

The Sanki village has no main entrance gate at the village approach road. So that we have designed the village entrance gate as heritage village design.

| MEASU  | MEASUREMENT SHEET      |        |       |        |             |  |  |
|--------|------------------------|--------|-