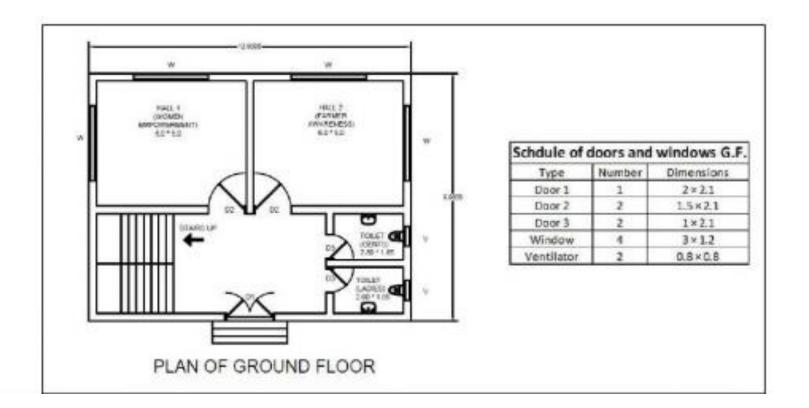

there is one anganwadi front side of the water tank.

Fig.1 Map of ideal village