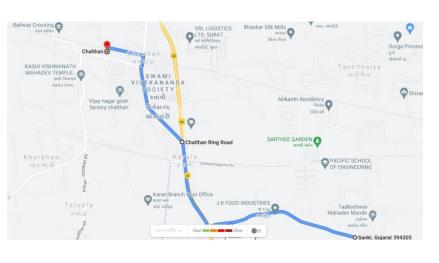

#### Village : Sanki

## **1.6 Future prospects of development of ideal village:**

In case we need any more information from the ideal village Ena, we will visit the place. We will look upon the village Enato develop our assigned village. We will consider the Enavillage as ideal and we will take reference of Ena to identify the technology gap between our assigned villages (SANKI) for the future development of our village.