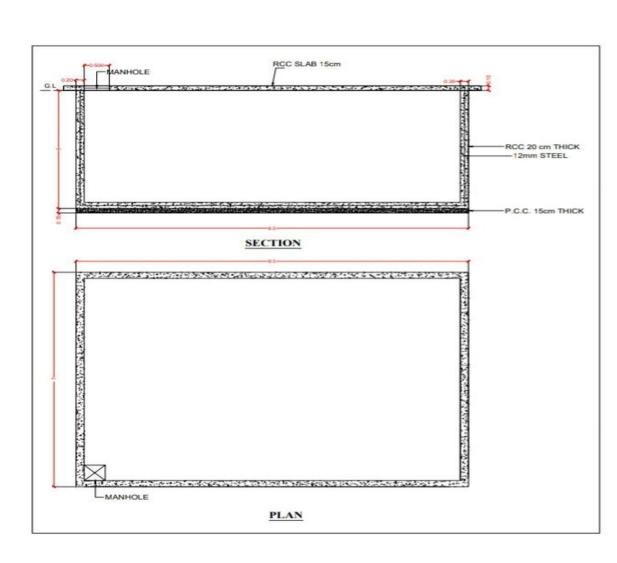

#### **Table 2: Demographical Details**

# **1.3 Detail study (socio economic , physical , demographical and infrastructure etails) of ideal village/smart village with photograph:**

## Physical and demographical growth:

The village has total area of **621 hectare** Out of the total area, the area covered under the agriculture is 592 hectare The area covered under the net irrigation is 51156435.5 Sq.mt..the major occupations in the village are farming of sugarcane, dairy industries and fishing.

## **Economies profile:**

Out of total population 3777 people are engaged in work activities. In the village there are two types of economic activities in which the majority of the people living in village are engaged. Out of 1859 people 98.40% of workers are associated with Major activity of employment (they earn for more than 6 months), while 1.60% are involved in Marginal activity (which gives employment to people for less than 6 months). About 77 people are cultivators having their own farm or they are co-owner of the cultivable land, while 581 are labor in agricultural activities.

#### Village : Sanki

## Social scenario:

Total population of the village is 1848 as per the Census of India 2011. Out of which the

male population is 889 and the female population is 959. In the village the population of the children between the ages 0-6 is 185 which is the 11.68% of the total population. The average sex ratio of the village is 1021 which is higher than Gujarat state average of 919. Enavillage has higher education rate

compare to Gujarat state. The literacy rate of the village is 83.81% and from which the male literacy is 87.32% and female literacy is 80.39%. The population of the Schedule Caste in the village is 208, and the population of schedule tribes is 930 from which the males are 459 and females are 471. The total numbers of workers are 810, out of which 496 and 314 are male and

female workers respectively.

## Infrastructure facilities:

### A. Physical Infrastructure facilities

#### Main source of drinking water

For drinking water isvarigruh installed in village with overhead water tanks and for distribution of water to the houses. The treated tap water is there is three in each house. Water is also stored in overhead tanks and sumps which are available in the village and from these sources water is distributed to households for their useful purpose.

#### **Drainage Facility**

The Village has underground drainage facilities and is in good condition.

#### **Electricity Distribution**

There are electric poles with street light in village. 24 hours electricity is supplied. The village is having GEB main power station for the 24x7 power supply in village.

#### **Education facility**

1 Aaganwadi, 1 primary school available. All necessary facilities of school are provided like separate toilets for and boys girls, playing facilities and standard education.

#### Figure 4: primary school,ena

#### Socio Cultural Facility in ENA Village

There is a one hall for sociocultural activities. But there is no adequacy for any cultural activity of village people because of less space. Thus it requires maintenance

#### Gram panchayat:

The village is having health care facilities also. For the various health related issues village is having public health facilities. In the PHC there are 1-2 beds for patients.

#### Other Existing facilities in village:

• Services such as health and education, which in turn contributes to sustainable development.

- There is a primary school in a village.
- Internal roads of village & street are of cement concrete road & paver block is paved on both
- Sides of cc roads, most of internal roads are paved with covered block.
- There is a covered underground drainage line which connects the near creek.

- House are all pucca houses.
- There are government health centers near the village.
- A village has a cinema theatre near Bardoli city.
- There is tap water facility at each houses of village, and have a overhead tanks.
- A health care center is also in care for villagers
- A large community hall and a town hall for a assembly of a peoples.
- There is 24hrs electricity facility available for residential propose and 8hrs for agricultural purpose.
- A waste is collected door to door by tractor and then disposed at a pit.