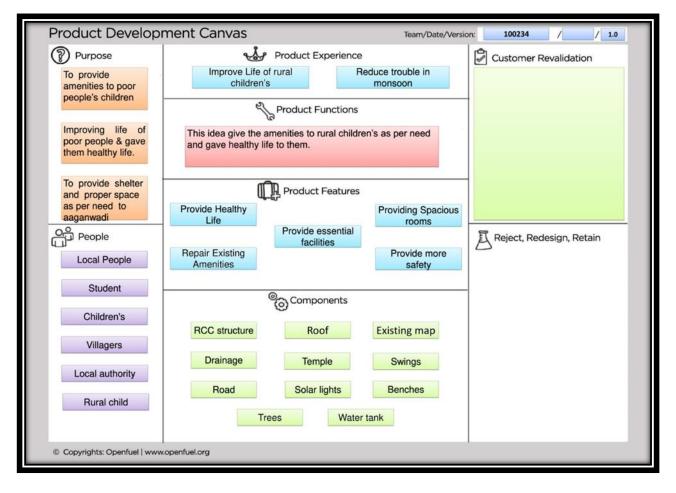

| 14        | Map of surat                                 | 45  |
|-----------|----------------------------------------------|-----|
| 15        | Google map of sanki                          | 45  |
| 28        | Master plan of GIFT 6                        |     |
| 29        | Location of GIFT                             | 61  |
| 30        | Samruddhisarovar&Facility of Gift            | 61  |
| 31        | Dump site of sanki                           | 65  |
| 33        | Covidpandemenic                              | 66  |
| 34        | Key plan of aanganwadi                       | 70  |
| 35        | Measuring existing aanganwadi                | 71  |
| 36        | Layout plan of existing aanganwadi           | 72  |
| 37        | Proposed layout plan of new aanganwadi       | 73  |
| 38        | Elevation of new plan                        | 74  |
| 39        | Pond-1 78                                    |     |
| 40        | Keyplan of pond-1 79                         |     |
| 41        | Measurement of pond -1 79                    |     |
| 42        | Pond 2-3                                     | 80  |
| 43        | Actual site of pond 2,3 80                   |     |
| 43        | Retaining wall cad                           | 82  |
| 44        | Pharmacy store plan view                     | 84  |
| 45        | Pharmacy store 3d view                       | 85  |
| 46        | Enterance gate section view                  | 87  |
| 47        | Enterance gate 3d view                       | 87  |
| 48        | Enterance gate 2d elevation view             | 88  |
| 59        | Desing of rain water tank for primary school | 101 |
| 60        | Desing of rain water tank for dharamshala    | 104 |
| 61        | Desing of rain water tank for temple         | 107 |
| <b>49</b> | AEIOU canvas                                 | 135 |
| 50        | Empathy canvas                               | 136 |
| 51        | Ideation canvas                              | 137 |
| 52        | PDC canvas                                   | 138 |
| 53        | Key plan of pond 2,3                         | 148 |
| 54        | Route map of sanki to chalthan via ring road | 161 |
| 55        | Plan of skill development center             | 168 |
| 56        | Technique of earthquake resistance           | 171 |
| 57        | Seismic retrofitting of building             | 174 |
| 58        | Waste water impact                           | 181 |