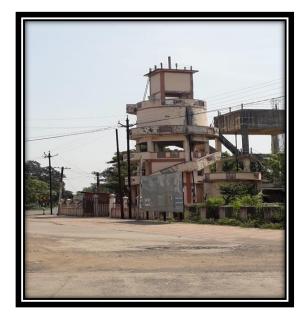

-----------|------------|---------------|------------------------------------|
| 1             | 2001          | 11,720     | 6334       | 5386          | 2637                               |
| 2             | 2011          | 15,610     | 8642       | 6968          | 3176                               |

#### Table 5: Demographical Details

#### **3.8 Infrastructural facilities:**

#### A) Water tank facilities:

In Baben village, there is two elevated water tank. It has capacity of 50,000 liters and 1, 00,000 liters which distribute the water throughout the village by gravity force. The village has also its own R.O. treatment plant.



#### **B)** Drainage facilities:

Drainage facilities is there in village from which 80% drainage area is covered. No propertreatmentisgiventodrainwater.





#### **C)Transportation:**

The nearest railway station is Bardoli which is 2kms away from the Baben. The village is also having bus stand where there 10 buses stops. The village has 3 bus stands.

#### **D) Road network:**

- There is a 12mtr. Wide main WBM roads & interior roads with both side pavered with paver block.
- Internal roads of village & street are of cement concrete road & paver block is paved on both sides of cc roads.



Roads are the main aspect of the any infrastructure facilities in the town or villages. It connects several important place such as work place, markets, important institutes, educational institutes, panchayat office etc.

#### **E)Electricity:**

Electricity is available for the more than 6 hours. The power supply is also used for domestic,agricultural,