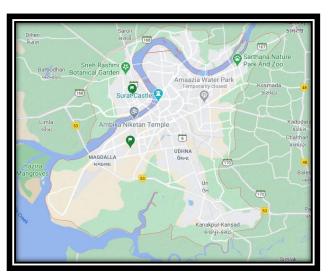

# Study Area Location: ENA, PALSANA, SURAT

ENAvillage is located about 35 km from the surat city and about 12 km from palsana village. As per census of india 2011 data, population of Ena is 3777 and total household residing in village are 1375. Basic facilities available here are electric, potable water, RCC and PAVER roads as well as bus stop and drainage facilities

there is one anganwadi front side of the water tank.

Fig.1 Map of ideal village